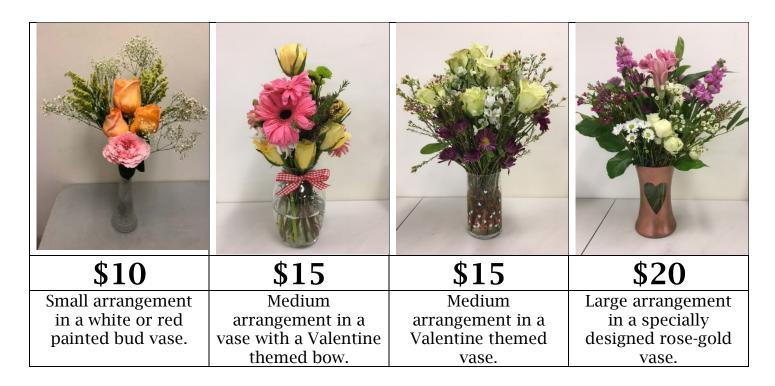

| Thank you for your support!! -Smashing Blooms by S.I.T.E. |                        |
|-----------------------------------------------------------|------------------------|
| (\$10.00) Small bud vase                                  |                        |
| (\$15.00) Medium Valentine <b>BOW</b> arrangement         |                        |
| (\$15.00) Medium Valentine <b>VASE</b> arrangement        | Total amount enclosed: |
| (\$20.00) Large arrangement in Rose Gold vase             |                        |
| (+ 2/\$1.00 or 12/\$5.00) Chocolate Covered Pretzels      | \$                     |
| (+\$2.00) Small "I love you" balloon stick                |                        |
| (+\$3.00) Mylar heart balloon in red or pink              |                        |
| (+\$5.00) Delivery on Valentine's Day!                    |                        |
| Name of Sender:                                           |                        |
| Contact #/email:                                          |                        |
| Name of Recipient:                                        |                        |
| Delivery Address:                                         |                        |
| Delivery Date: Wed. 2/13, Thurs. 2/14(+ <b>\$5.00</b> ),  |                        |
| Note for card:                                            |                        |
|                                                           |                        |