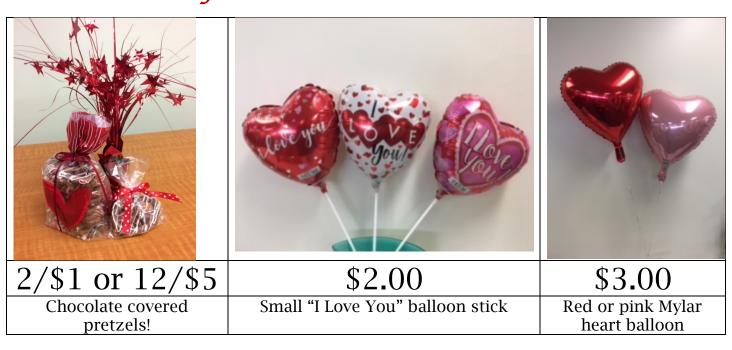

| Thank you for your support!! -Smashing Blooms by S.I.T.E. |                        |
|-----------------------------------------------------------|------------------------|
| (\$10.00) Small bud vase                                  |                        |
| (\$15.00) Medium Valentine <b>BOW</b> arrangement         |                        |
| (\$15.00) Medium Valentine <b>VASE</b> arrangement        | Total amount enclosed: |
| (\$20.00) Large arrangement in Rose Gold vase             |                        |
| (+ 2/\$1.00 or 12/\$5.00) Chocolate Covered Pretzels      | \$                     |
| (+\$2.00) Small "I love you" balloon stick                |                        |
| (+\$3.00) Mylar heart balloon in red or pink              |                        |
| (+\$5.00) Delivery on Valentine's Day!                    |                        |
| Name of Sender:                                           |                        |
| Contact #/email:                                          |                        |
| Name of Recipient:                                        |                        |
| Delivery Address:                                         |                        |
| Delivery Date: Wed. 2/13, Thurs. 2/14(+ <b>\$5.00</b> ),  |                        |
| Note for card:                                            |                        |
|                                                           |                        |